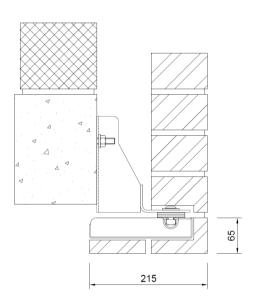

## 215 x 65mm Stretcher Pro-Steel Bolt Up

Courses in with facing brickwork and provides continuity between the stretcher/running bond pattern as it returns to the soffit on the underside of the reveal return. Adjacent soffit units are designed to interlock together providing seamless continuity of the brick bond once pointed. Depending on the availability of special brick types in the specified product, we can offer further advice on alternative designs and bonding arrangements.