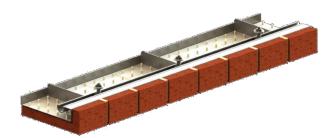

## **Pro-Steel Bolt up brick faced units**

Pro-Steel soffit bolt ups are lightweight, brick faced, prefabricated units that are manufactured offsite and supplied to projects with brick slips resin bonded to the surface of the stainless steel carrier units. These units can be quickly and easily mechanically fixed to the slots provided in the masonry support systems to create various hanging brick soffit details in a wide range of brickwork bond patterns.

## 215 x 65mm Stretcher Pro-Steel Bolt Up

Courses in with facing brickwork and provides continuity between the stretcher/running bond pattern as it returns to the soffit on the underside of the reveal return. Adjacent soffit units are designed to interlock together providing seamless continuity of the brick bond once pointed. Depending on the availability of special brick types in the specified product, we can offer further advice on alternative designs and bonding arrangements.