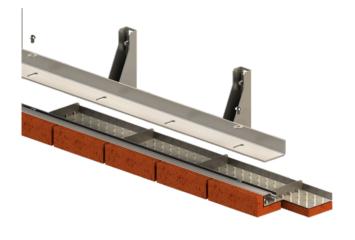

## **Pro-Steel Bolt up brick faced units**

Pro-Steel soffit bolt ups are lightweight, brick faced, prefabricated units that are manufactured offsite and supplied to projects with brick slips resin bonded to the surface of the stainless steel carrier units. These units can be quickly and easily mechanically fixed to the slots provided in the masonry support systems to create various hanging brick soffit details in a wide range of brickwork bond patterns.